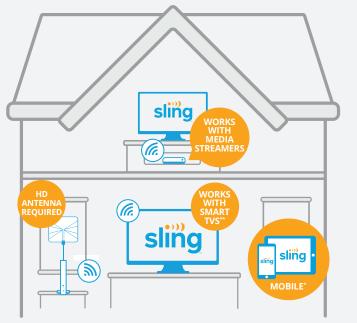

#### **FEATURES AND BENEFITS**

- Watch local HD shows, sports, and news anywhere
- ✓ Record shows with DVR functionality\*\*
- Stream local channels over WiFi with one HD antenna
- ✓ Watch local channels on a TV or mobile device with the integrated Sling TV® app
- ✓ Works with compatible media streamers and smart TVs.

#### What you'll need:

- Android or iOS for setup
- Internet access with Wi-Fi
- HD antenna
- Smart TV or media streamer

Yes

- External hard drive for DVR